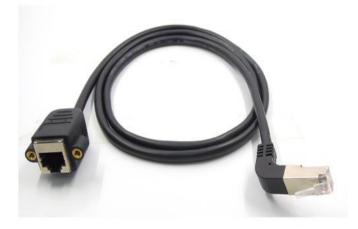

# CAT6 F/UTP MALE TO FEMALE PANEL MOUNT EXTENSION CABLE

ITEM NO.: UMPM7007

## **KEY FEATURES:**

- High Quality 90 Degree Angled CAT6 F/UTP Shielded Male to Female Panel Mount Extension Cable
- 90 Degree connector design makes it easier installation to connect cables in tight spaces
- The screw design helps to connect the device tightly
- Convenient way to extend the connection between all kinds of LAN network components in a noisy, EMI/RFI environment through a panel
- Al-Foil shielded reduces ingress of EMI/RFI interference to ensure cable performance at high frequency levels
- Meets or exceeds TIA/EIA -568-C.2 and ISO/IEC 11801 Specification
- Provides outstanding transmission performance and low signal loss
- Tested to 500 MHz and support 1000 Base-T Gigabit Ethernet
- Lifetime Warranty

## CAT6 F/UTP MALE TO FEMALE PANEL MOUNT EXTENSION CABLE